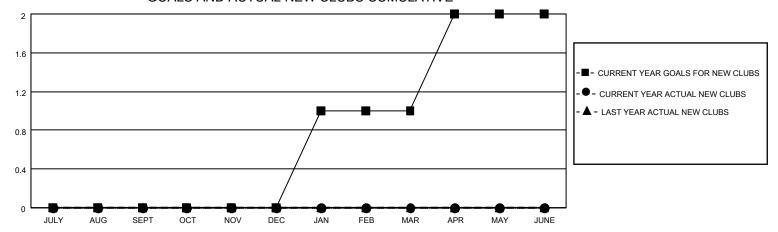

## MONTHLY MEMBERSHIP PROGRESS REPORT

LOCATION VIRGINIA District 24 C Results as of: 2/28/2023

| Clubs                 |               |           |               | Members               |                        |                         |                                                    |
|-----------------------|---------------|-----------|---------------|-----------------------|------------------------|-------------------------|----------------------------------------------------|
| RESULTS FOR 2022-2023 |               |           |               | RESULTS FOR 2022-2023 |                        |                         |                                                    |
| QUARTER               | NEW CLUB GOAL | NEW CLUBS | DROPPED CLUBS | QUARTER MEME          | BER GROWTH NET<br>GOAL | MEMBER GROWTH<br>ACTUAL | DROPPED<br>MEMBERS ACTUAL<br>(including transfers) |
| JULY/AUG/SEPT         | 0             | 0         | 0             | JULY/AUG/SEPT         | 25                     | 29                      | 33                                                 |
| OCT/NOV/DEC           | 0             | 0         | 1             | OCT/NOV/DEC           | 50                     | 24                      | 23                                                 |
| JAN/FEB/MAR           | 1             | 0         | 0             | JAN/FEB/MAR           | 25                     | 11                      | 21                                                 |
| APR/MAY/JUNE          | 1             | 0         | 0             | APR/MAY/JUNE          | 50                     | 0                       | 0                                                  |

## GOALS AND ACTUAL NEW CLUBS CUMULATIVE