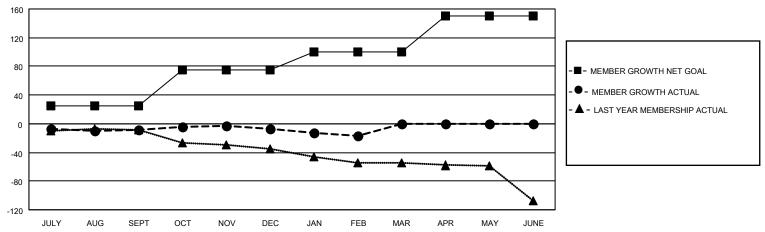

## MONTHLY MEMBERSHIP PROGRESS REPORT

LOCATION VIRGINIA District 24 C Results as of: 2/28/2023

| Clubs                 |               |           |               | Members               |                        |                         |                                                    |
|-----------------------|---------------|-----------|---------------|-----------------------|------------------------|-------------------------|----------------------------------------------------|
| RESULTS FOR 2022-2023 |               |           |               | RESULTS FOR 2022-2023 |                        |                         |                                                    |
| QUARTER               | NEW CLUB GOAL | NEW CLUBS | DROPPED CLUBS | QUARTER MEME          | BER GROWTH NET<br>GOAL | MEMBER GROWTH<br>ACTUAL | DROPPED<br>MEMBERS ACTUAL<br>(including transfers) |
| JULY/AUG/SEPT         | 0             | 0         | 0             | JULY/AUG/SEPT         | 25                     | 29                      | 33                                                 |
| OCT/NOV/DEC           | 0             | 0         | 1             | OCT/NOV/DEC           | 50                     | 24                      | 23                                                 |
| JAN/FEB/MAR           | 1             | 0         | 0             | JAN/FEB/MAR           | 25                     | 11                      | 21                                                 |
| APR/MAY/JUNE          | 1             | 0         | 0             | APR/MAY/JUNE          | 50                     | 0                       | 0                                                  |

## GOALS AND ACTUAL MEMBERS CUMULATIVE

| DROPPED CLUBS: 1 |    | 28 CLUBS OF 56 ADDED 1 OR<br>MORE NEW MEMBERS | GENDER DISTRIBUTION                 |              |  |
|------------------|----|-----------------------------------------------|-------------------------------------|--------------|--|
|                  |    | WORE NEW WEINBERS                             | MALE                                | 820 (64.87%) |  |
|                  |    |                                               | FEMALE                              | 444 (35.13%) |  |
| DROPPED MEMBERS  |    |                                               | NON BINARY                          | 0 (0.00%)    |  |
|                  |    |                                               | PREFER NOT TO ANSWER 0 (0.00%)      |              |  |
| DECEASED         | 23 |                                               |                                     | ,            |  |
| CLUB CANCELLED   | 2  | CLICK HERE FOR CUMULATIVE                     | TOTAL FAMILY UNIT MEMBERS           | 231          |  |
| OTHER            | 52 | MEMBERSHIP DATA                               |                                     |              |  |
| TOTAL            | 77 |                                               | FAMILY MEMBERS PAYING HALF DUES 116 |              |  |
|                  |    |                                               |                                     |              |  |